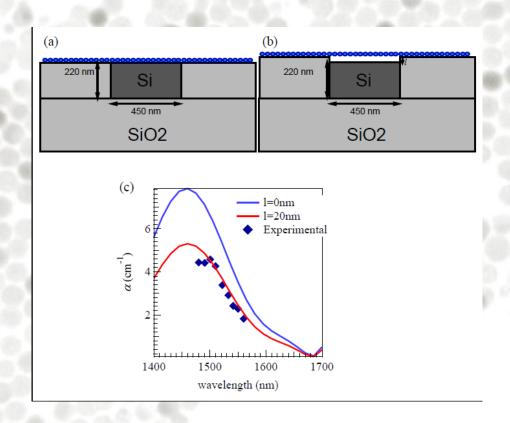

## **Devices**

- Absorbance in QD functionalized waveguides
  - Set of measurements finished, manuscript in preparation