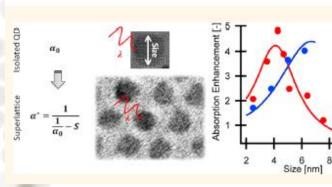

# **Properties**

- Absorption Enhancement
  - Paper accepted last week by ACS Nano
- Pump-probe measurements
  - This week screening of all samples sent to Valencia for amplified spontaneous emission

#### Giant and Broad-Band Absorption Enhancement in Colloidal Quantum Dot Monolayers through Dipolar Coupling

Pieter Geiregat, †,‡,§ Yolanda Justo, †,§ Sofie Abe, †,§ Stijn Flamee, †,§ and Zeger Hens †,§,\*